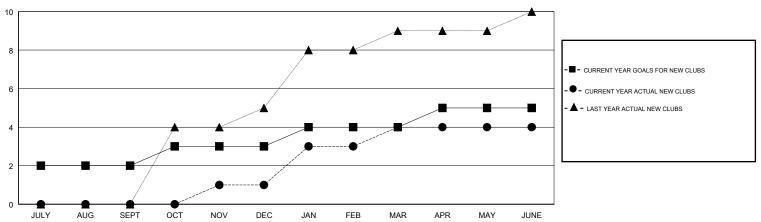

| 1             | JULY/AUG/SEPT         | 140                       | 80                      | 84                                                 |
| OCT/NOV/DEC           | 1             | 1         | 3             | OCT/NOV/DEC           | 70                        | 138                     | 154                                                |
| JAN/FEB/MAR           | 1             | 3         | 1             | JAN/FEB/MAR           | 50                        | 248                     | 37                                                 |
| APR/MAY/JUNE          | 1             | 0         | 0             | APR/MAY/JUNE          | 40                        | 113                     | 255                                                |

### GOALS AND ACTUAL NEW CLUBS CUMULATIVE



## GOALS AND ACTUAL MEMBERS CUMULATIVE



| DROPPED CLUBS: 5  DROPPED MEMBERS |     | 68 CLUBS OF 99 ADDED 1 OR MORE<br>NEW MEMBERS | GENDER DISTRIBUTION  MALE 2,977 (77.2  FEMALE 877 (22.76)  Women Percentage Fiscal Year Goal: 3% | ,     |
|-----------------------------------|-----|-----------------------------------------------|--------------------------------------------------------------------------------------------------|-------|
| DECEASED                          | 19  | CLICK HERE FOR CUMULATIVE                     | TOTAL FAMILY UNIT MEMBERS                                                                        | 1,268 |
| CLUB CANCELLED                    | 76  | MEMBERSHIP DATA                               |