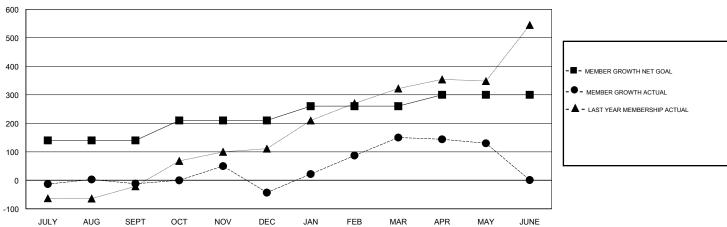

## GOALS AND ACTUAL MEMBERS CUMULATIVE

| DROPPED CLUBS: 5  DROPPED MEMBERS |     | 68 CLUBS OF 99 ADDED 1 OR MORE<br>NEW MEMBERS | GENDER DISTRIBUTION  MALE 2,977 (77.2  FEMALE 877 (22.76)  Women Percentage Fiscal Year Goal: 3% | ,     |
|-----------------------------------|-----|-----------------------------------------------|--------------------------------------------------------------------------------------------------|-------|
| DECEASED                          | 19  | CLICK HERE FOR CUMULATIVE                     | TOTAL FAMILY UNIT MEMBERS                                                                        | 1,268 |
| CLUB CANCELLED                    | 76  | MEMBERSHIP DATA                               |                                                                                                  | 050   |
| OTHER                             | 435 |                                               | FAMILY MEMBERS PAYING HALF DUES                                                                  | 650   |
| TOTAL                             | 530 |                                               |                                                                                                  |       |